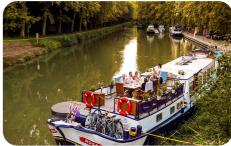

### Highlights

- · Cruise across the 1,900 foot Agen aqueduct
- Tour of the famous Saint Émilion
- Tour the Garonne River aboard a traditional flat-bottomed boat
- Wine, cheese and Armagnac tastings

Rosa, a clipper-style barge built in the Netherlands in 1907 and converted into a hotel barge in 1990, is known for its elegance and charm. Featured in "Rick Stein's French Odyssey," it cruises through southern France's captivating landscapes. The barge offers a dining room, saloon bar, sun deck, and four ensuite staterooms for up to eight guests. The crew includes a captain, tour guide, master chef, and housekeeper. With bikes available, guests can explore scenic locations such as Saint Émilion, Château de Duras and enjoy wine, cheese and Armagnac tastings.

### First Class | 8 Passengers | 4 Crew

- 98 Feet Long
- 2 Double Staterooms (104-110sq ft incl. en suite)
- 1 Double/Twin Staterooms (92-107sq ft incl. en suite)
- Spa Pool
- Air-Conditioned / Centrally Heated
- DVD Player in Saloon