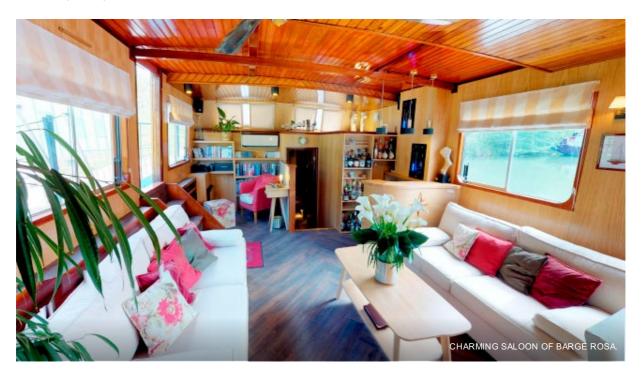

### Highlights

- · Cruise across the 1,900 foot Agen aqueduct
- Tour of the famous Saint Émilion
- Tour the Garonne River aboard a traditional flat-bottomed boat
- Wine, cheese and Armagnac tastings

Rosa, a clipper-style barge built in the Netherlands in 1907 and converted into a hotel barge in 1990, is known for its elegance and charm. Featured in "Rick Stein's French Odyssey," it cruises through southern France's captivating landscapes. The barge offers a dining room, saloon bar, sun deck, and four ensuite staterooms for up to eight guests. The crew includes a captain, tour guide, master chef, and housekeeper. With bikes available, guests can explore scenic locations such as Saint Émilion, Château de Duras and enjoy wine, cheese and Armagnac tastings.

### First Class | 8 Passengers | 4 Crew

- 98 Feet Long
- 2 Double Staterooms (104-110sq ft incl. en suite)
- 1 Double/Twin Staterooms (92-107sq ft incl. en suite)
- Spa Pool
- Air-Conditioned / Centrally Heated
- DVD Player in Saloon