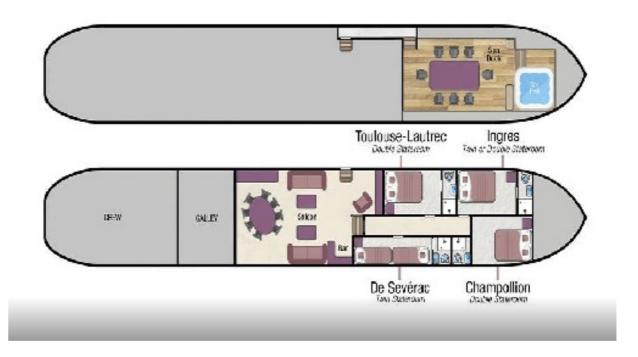

## **Deck** Hotel Barge Rosa

### First Class | 8 Passengers | 4 Crew

- 98 Feet Long
- 2 Double Staterooms (104-110sq ft incl. en suite)
- 1 Double/Twin Staterooms (92-107sq ft incl. en suite)
- Spa Pool
- Air-Conditioned / Centrally Heated
- DVD Player in Saloon