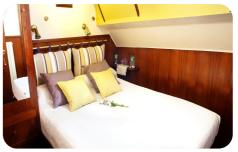

### First Class | 8 Passengers | 4 Crew

- 98 Feet Long
- 2 Double Staterooms (104-110sq ft incl. en suite)
- 1 Double/Twin Staterooms (92-107sq ft incl. en suite)
- Spa Pool
- Air-Conditioned / Centrally Heated
- DVD Player in Saloon