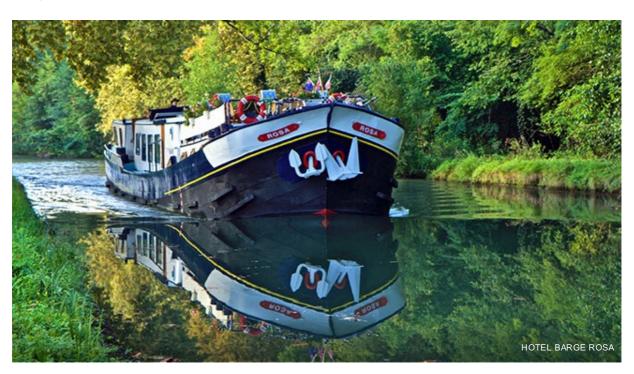

Hotel Barge Rosa takes you on a breathtaking odyssey along the canals of southwest France. Discover Saint Emilion and the Château de Duras.

### Highlights

- · Cruise across the 1,900 foot Agen aqueduct
- Tour of the famous Saint Émilion
- Tour the Garonne River aboard a traditional flat-bottomed boat
- Wine, cheese and Armagnac tastings

Rosa, a clipper-style barge built in the Netherlands in 1907 and converted into a hotel barge in 1990, is known for its elegance and charm. Featured in "Rick Stein's French Odyssey," it cruises through southern France's captivating landscapes. The barge offers a dining room, saloon bar, sun deck, and four ensuite staterooms for up to eight guests. The crew includes a captain, tour guide, master chef, and housekeeper. With bikes available, guests can explore scenic locations such as Saint Émilion, Château de Duras and enjoy wine, cheese and Armagnac tastings.