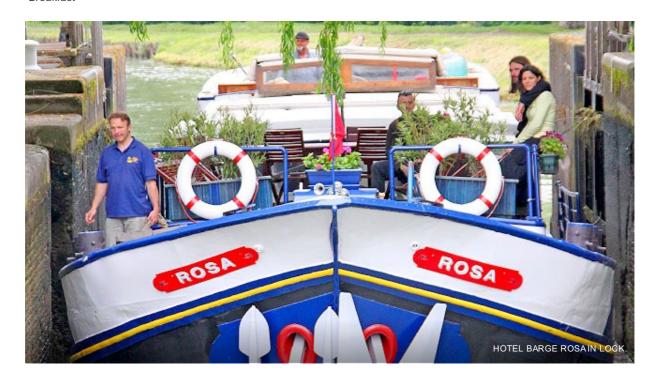

### Highlights

- · Cruise across the 1,900 foot Agen aqueduct
- Tour of the famous Saint Émilion
- Tour the Garonne River aboard a traditional flat-bottomed boat
- Wine, cheese and Armagnac tastings

Rosa, a clipper-style barge built in the Netherlands in 1907 and converted into a hotel barge in 1990, is known for its elegance and charm. Featured in "Rick Stein's French Odyssey," it cruises through southern France's captivating landscapes. The barge offers a dining room, saloon bar, sun deck, and four ensuite staterooms for up to eight guests. The crew includes a captain, tour guide, master chef, and housekeeper. With bikes available, guests can explore scenic locations such as Saint Émilion, Château de Duras and enjoy wine, cheese and Armagnac tastings.

## **Deck** Hotel Barge Rosa

### First Class | 8 Passengers | 4 Crew

- 98 Feet Long
- 2 Double Staterooms (104-110sq ft incl. en suite)
- 1 Double/Twin Staterooms (92-107sq ft incl. en suite)
- Spa Pool
- Air-Conditioned / Centrally Heated
- DVD Player in Saloon