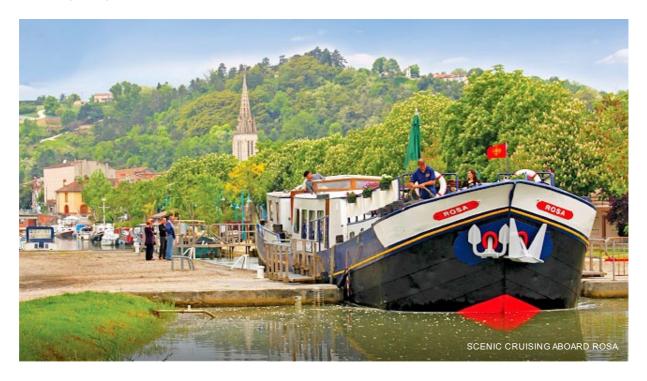

Hotel Barge Rosa takes you on a breathtaking odyssey along the canals of southwest France. Discover Saint Emilion and the Château de Duras.

### Highlights

- · Cruise across the 1,900 foot Agen aqueduct
- Tour of the famous Saint Émilion
- Tour the Garonne River aboard a traditional flat-bottomed boat
- Wine, cheese and Armagnac tastings

Rosa, a clipper-style barge built in the Netherlands in 1907 and converted into a hotel barge in 1990, is known for its elegance and charm. Featured in "Rick Stein's French Odyssey," it cruises through southern France's captivating landscapes. The barge offers a dining room, saloon bar, sun deck, and four ensuite staterooms for up to eight guests. The crew includes a captain, tour guide, master chef, and housekeeper. With bikes available, guests can explore scenic locations such as Saint Émilion, Château de Duras and enjoy wine, cheese and Armagnac tastings.

## **Deck** Hotel Barge Rosa

### First Class | 8 Passengers | 4 Crew

- 98 Feet Long
- 2 Double Staterooms (104-110sq ft incl. en suite)
- 1 Double/Twin Staterooms (92-107sq ft incl. en suite)
- Spa Pool
- Air-Conditioned / Centrally Heated
- DVD Player in Saloon