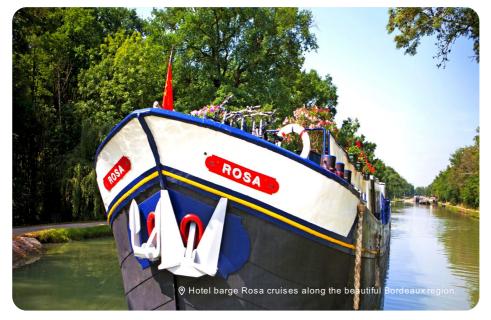

Hotel Barge Rosa takes you on a breathtaking odyssey along the canals of southwest France. Discover Saint Emilion and the Château de Duras.

### Highlights

- · Cruise across the 1,900 foot Agen aqueduct
- Tour of the famous Saint Émilion
- Tour the Garonne River aboard a traditional flat-bottomed boat
- Wine, cheese and Armagnac tastings

Rosa, a clipper-style barge built in the Netherlands in 1907 and converted into a hotel barge in 1990, is known for its elegance and charm. Featured in "Rick Stein's French Odyssey," it cruises through southern France's captivating landscapes. The barge offers a dining room, saloon bar, sun deck, and four ensuite staterooms for up to eight guests. The crew includes a captain, tour guide, master chef, and housekeeper. With bikes available, guests can explore scenic locations such as Saint Émilion, Château de Duras and enjoy wine, cheese and Armagnac tastings.