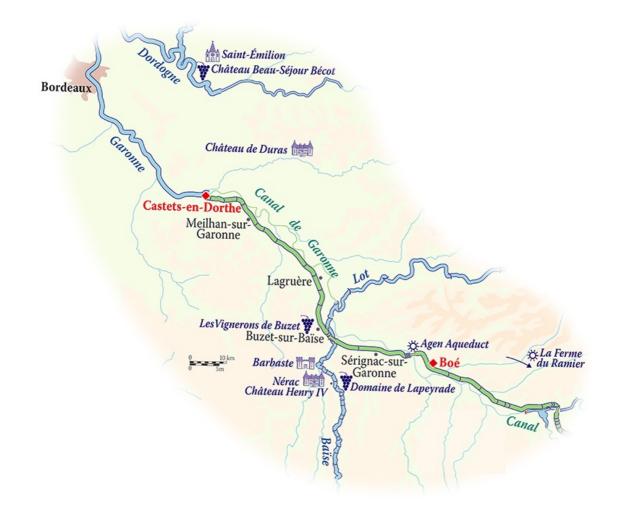

### **ITINERARY**

### Bordeaux Castet-en-Dorthe

Guests are met in Bordeaux\*\* and transferred by private chauffeured minibus to Rosa. Following a champagne welcome, there is time for a stroll before returning for your first dinner on board.

### 2 Castet-en-Dorthe Meilhan-sur-Garonne

This morning, visit the medieval town of **Saint Emilion**, a UNESCO World Heritage site and centre of the most famous of the Bordeaux appellations. Later, stop at **Château Franc Mayne**, producer of premier and grand crus wines, where we discover

## 3 Meilhan-sur-Garonne Lagruère

This morning enjoy a cruise to the charming little village of Lagruère. At this time, you can cycle or walk the tow path and enjoy the stunning countryside. Following lunch on board, tour the Garonne river aboard a traditional flat-bottomed boat, after which we visit the beautiful village of Le Mas d'Agenais, its 11<sup>th</sup> century church playing host to an ornate Romanesque doorway and an original masterpiece by Rembrandt.

## 34 Lagruère Buzet-sur-Baise

This morning, depart early and enjoy the colourful market of Lavardac, before heading to the 13<sup>th</sup> century bastide village of **Vianne** with its medieval streets and atypical 12th century Romanesque church. A delectable lunch of regional specialities will be served at restaurant 'Le Moulin des Saveurs', before returning to the barge for a cruise along the tranquil Canal de Garonne to your mooring at **Buzet-sur-Baise**, a pastoral haven. Dinner on board.

## 35 Buzet-sur-Baise Serignac-sur-Garonne

After breakfast, enjoy a leisurely cruise to **Serignac-sur-Garonne** with time to explore the towpath or relax on the decktop. After lunch on board, visit the medieval town of **Nérac** and tread in the footsteps of King Henry IV and Queen Margot. The

## §6 Serignac-sur-Garonne Boé

You will start the day with a morning cruise towards our final destination of **Boé**, crossing the Plan Canal d'Agen, one of the longest aqueducts in France which spans the River Garonne. After lunch, you will enjoy a stroll through the historic town of **Agen** to enjoy the colourful decorated cathedral dedicated to Saint Caprasius, before a **tour and tasting of biodynamic** wines at the family-owned **Domaine du Bois de Simon. Captain's Farewell** Dinner on board.