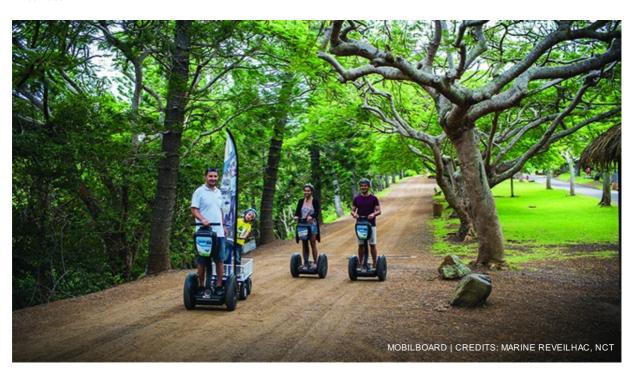

### 3 Botanical Gardens & Zoo

Drive to **Parc Forestier & Zoologique** (20 minutes from your hotel) to meet the MobilBoard team. Hop on a Segway for a 2-hour guided tour of the **Botanical Gardens**, showcasing endemic plant species and wildlife, including the Cagou, the emblem of New Caledonia. Weight restrictions apply. After the tour, enjoy your own picnic lunch while exploring the gardens. (own expense)