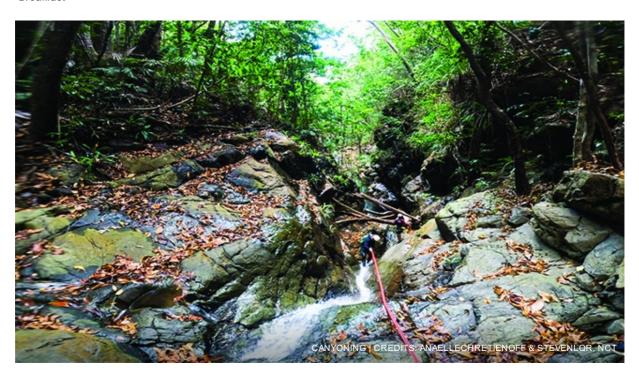

#### **4** Canyoning

Drive to **Yahoué** to meet your instructor (8 km drive). Discover Nouméa's stunning waterfalls and natural swimming holes on this morning activity. The canyon is perfect for all levels, featuring multiple waterfalls, natural pools, and water slides set in breathtaking landscapes. A full-day canyoning option is also available for those seeking a more advanced adventure.