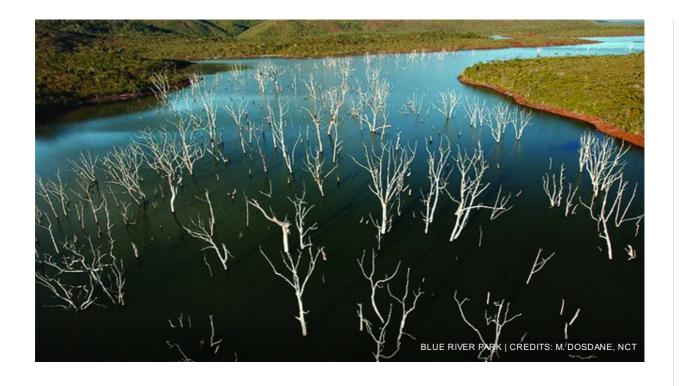

### § 5 Blue River Park

After enjoying a delicious buffet breakfast, you'll be picked up from your hotel at 9:00am for a full-day adventure through the scenic south. This exclusive guided tour takes you to the famous **Blue River Park**, where you'll explore its breathtaking landscapes and visit its main highlights. Along the way, savour a delightful French picnic amidst nature before returning to your hotel at 4:00pm.