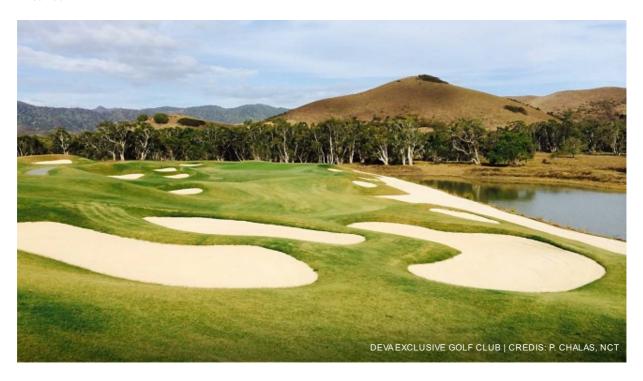

### Deva Exclusive Golf Club

Drive to **Deva Exclusive Golf Club** (7 minutes) for an 18-hole round of golf. Electric golf carts, trolleys, and club sets are available for hire if needed. Set within the stunning 'Domaine de Gouaro Deva,' this 60-hectare course offers a truly extraordinary golfing experience.