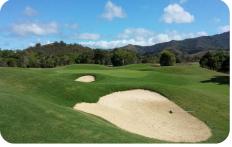

### Deva Exclusive Golf Club

Drive to **Deva Exclusive Golf Club** (7 minutes) for an 18-hole round of golf. Electric golf carts, trolleys, and club sets are available for hire if needed. Set within the stunning 'Domaine de Gouaro Deva,' this 60-hectare course offers a truly extraordinary golfing experience.

### 34 Dumbéa Garden Golf Club

Drive to **Dumbéa Garden Golf Club**, located 40 minutes from Nouméa, for an 18-hole round of golf. Electric golf carts, trolley bags, and club sets are available for hire if needed. As the country's oldest golf club, it sits within a vast 75-hectare wooded garden along the Dumbea River, offering a stunning panoramic view of the mountain range. Enjoy lunch at the recently renovated clubhouse before heading back to Nouméa for a relaxed afternoon. (own expense)