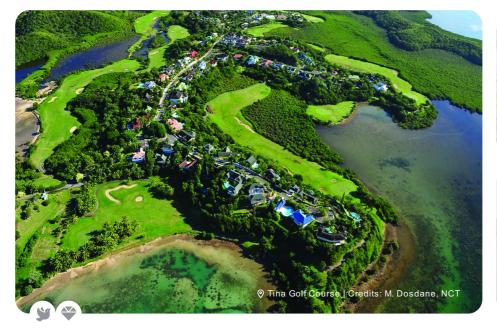

## ₹ 5 Tina Golf Club

Drive to **Tina Golf Course** (15 minutes) for an 18-hole round of golf. Electric golf carts, trolleys, and club sets are available for hire if needed. Set on an 80-hectare park, the course offers stunning views of the lagoon and surrounding islets, with dry forest and mangroves adding to the beauty. Enjoy lunch at the clubhouse before returning to Nouméa.