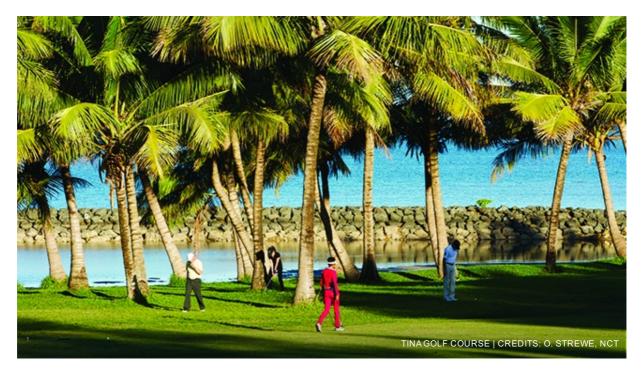

## ₹ 5 Tina Golf Club

Drive to **Tina Golf Course** (15 minutes) for an 18-hole round of golf. Electric golf carts, trolleys, and club sets are available for hire if needed. Set on an 80-hectare park, the course offers stunning views of the lagoon and surrounding islets, with dry forest and mangroves adding to the beauty. Enjoy lunch at the clubhouse before returning to Nouméa.