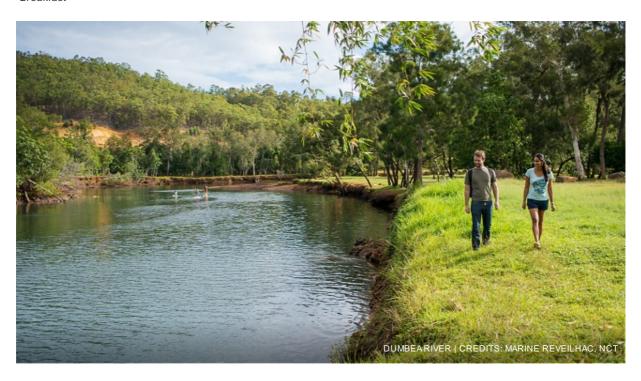

### 34 Dumbéa Garden Golf Club

Drive to **Dumbéa Garden Golf Club**, located 40 minutes from Nouméa, for an 18-hole round of golf. Electric golf carts, trolley bags, and club sets are available for hire if needed. As the country's oldest golf club, it sits within a vast 75-hectare wooded garden along the Dumbea River, offering a stunning panoramic view of the mountain range. Enjoy lunch at the recently renovated clubhouse before heading back to Nouméa for a relaxed afternoon. (own expense)