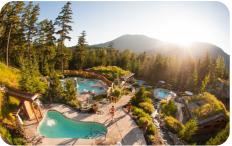

Enjoy a relaxed afternoon exploring Whistler at your own pace. Treat yourself to a rejuvenating experience at the renowned Scandinave Spa (additional cost), where you can unwind in outdoor baths surrounded by serene forest views, indulge in a massage, or simply enjoy the tranquil ambiance.