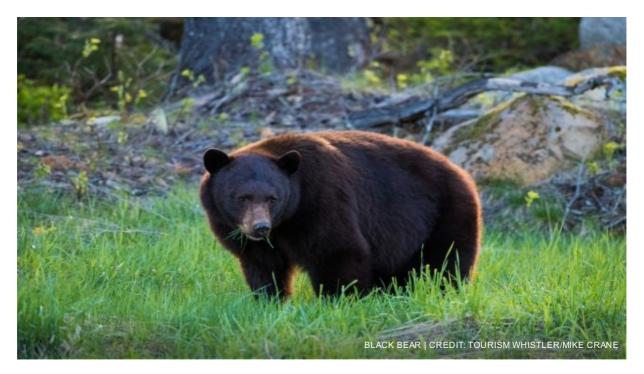

### Highlights

- Stay at the iconic Fairmont Chateau Whistler, nestled at the base of Blackcomb Mountain, with world-class amenities and breathtaking alpine views
- · Glide across Green Lake on a serene private paddle, surrounded by Whistler's natural beauty and glacial landscapes
- Soar over dramatic peaks and glaciers on a private helicopter tour, landing at a secluded backcountry lake for a gourmet picnic
- · Embark on a private bear-viewing safari by Jeep, exploring untouched wilderness and spotting Whistler's resident black bears

#### Whistler

Experience the Whistler Olympic Park like it's your own private oasis as you explore the 2010 Legacy Trail network. Immerse yourself in a pristine, intact ecosystem in which mother bears, cubs, and males searching for mates, roam freely and untagged, providing spectacular viewing and photography opportunities. 4x4 to the top of the Olympic Ski Jumps and brave the gatehouse for a gold-medal view. You'll be amazed by the Olympic rings, biathlon, and training facilities, all in the heart of where our resident black bear population eats, sleep, mate and raise their young. Experience private lakes, lookouts, waterfalls, bear dens, tracks and tree markings, and feast on berries straight from the bush. Whether you pack your camera or just your phone, our guides will help you find the perfect memory to take home.