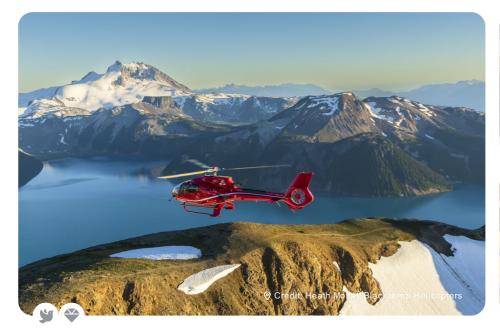

### Highlights

- Stay at the iconic Fairmont Chateau Whistler, nestled at the base of Blackcomb Mountain, with world-class amenities and breathtaking alpine views
- · Glide across Green Lake on a serene private paddle, surrounded by Whistler's natural beauty and glacial landscapes
- Soar over dramatic peaks and glaciers on a private helicopter tour, landing at a secluded backcountry lake for a gourmet picnic
- · Embark on a private bear-viewing safari by Jeep, exploring untouched wilderness and spotting Whistler's resident black bears

### 3 Whistler

Depart the Whistler valley and soar into the untouched wilderness of the majestic coastal mountains, where dramatic peaks and ancient glaciers create an awe-inspiring landscape. Experience breathtaking views during your scenic flight before touching down beside a serene backcountry lake.

As you absorb the natural beauty around you, your guide will prepare a gourmet picnic crafted by the culinary experts at Portobello Whistler. Savour your meal in the tranquil setting, then take time to relax, immerse yourself in the peaceful atmosphere, or embark on a short guided hike to learn more about the area's fascinating environment and history.