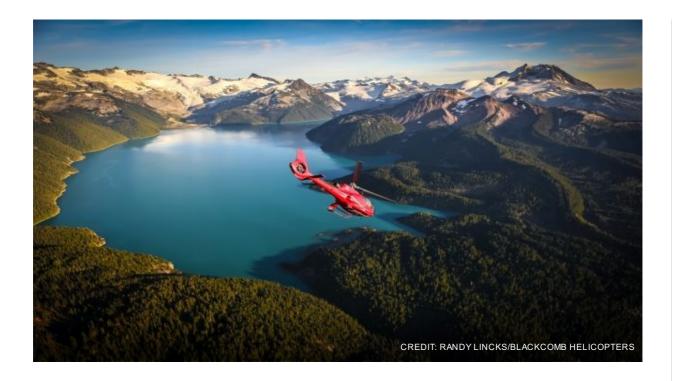

### Highlights

- Stay at the iconic Fairmont Chateau Whistler, nestled at the base of Blackcomb Mountain, with world-class amenities and breathtaking alpine views
- · Glide across Green Lake on a serene private paddle, surrounded by Whistler's natural beauty and glacial landscapes
- Soar over dramatic peaks and glaciers on a private helicopter tour, landing at a secluded backcountry lake for a gourmet picnic
- · Embark on a private bear-viewing safari by Jeep, exploring untouched wilderness and spotting Whistler's resident black bears

Explore Whistler's wild side with a private Green Lake paddle, a scenic helicopter flight and picnic in the backcountry, and an unforgettable bearviewing safari. Indulge in the Fairmont's world-class amenities and the charm of Whistler Village at your leisure. This curated journey offers an unparalleled blend of relaxation, exploration, and natural wonder.

### 3 Whistler

Depart the Whistler valley and soar into the untouched wilderness of the majestic coastal mountains, where dramatic peaks and ancient glaciers create an awe-inspiring landscape. Experience breathtaking views during your scenic flight before touching down beside a serene backcountry lake.

As you absorb the natural beauty around you, your guide will prepare a gourmet picnic crafted by the culinary experts at Portobello Whistler. Savour your meal in the tranquil setting, then take time to relax, immerse yourself in the peaceful atmosphere, or embark on a short guided hike to learn more about the area's fascinating environment and history.