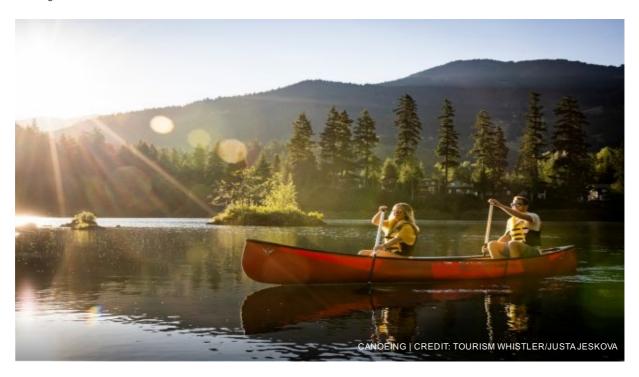

### Highlights

- Stay at the iconic Fairmont Chateau Whistler, nestled at the base of Blackcomb Mountain, with world-class amenities and breathtaking alpine views
- · Glide across Green Lake on a serene private paddle, surrounded by Whistler's natural beauty and glacial landscapes
- Soar over dramatic peaks and glaciers on a private helicopter tour, landing at a secluded backcountry lake for a gourmet picnic
- · Embark on a private bear-viewing safari by Jeep, exploring untouched wilderness and spotting Whistler's resident black bears

Explore Whistler's wild side with a private Green Lake paddle, a scenic helicopter flight and picnic in the backcountry, and an unforgettable bearviewing safari. Indulge in the Fairmont's world-class amenities and the charm of Whistler Village at your leisure. This curated journey offers an unparalleled blend of relaxation, exploration, and natural wonder.

## 2 Whistler

Embark on an exclusive paddling adventure that combines Whistler's breathtaking natural beauty with a touch of history. Your private tour begins as you glide along the serene final stretch of the River of Golden Dreams. This peaceful portion of

the river is a hidden gem, offering calm waters and a tranquil setting surrounded by lush alpine scenery. As you approach the magnificent Green Lake, be mesmerized by its striking turquoise hue, a vibrant reminder of its glacial origins. Paddle across this expansive, mirror-like lake, taking in stunning views of the surrounding peaks and pristine wilderness.