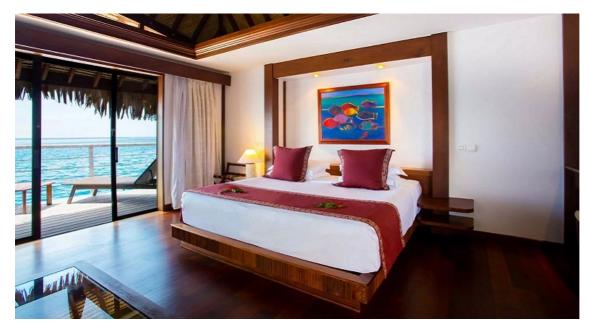

#### **Overwater Bungalow**

The **Overwater Bungalows** are equipped with a King size bed, a bathroom with bath or shower, a terrace to enjoy the sun and direct access to the lagoon. They enjoy mountain views and all have a small glass-bottomed table to observe the underwater flora and fauna directly from the bungalow.

#### Premium Overwater Bungalow

The Premium Overwater Bungalows benefit from a large private solarium terrace and direct access to the lagoon. They are equipped with a king size bed, a bathroom with bath or shower, a terrace to enjoy the sun and direct access to the lagoon. All have a small glass-bottomed table to observe the underwater flora and fauna directly from the bungalow.