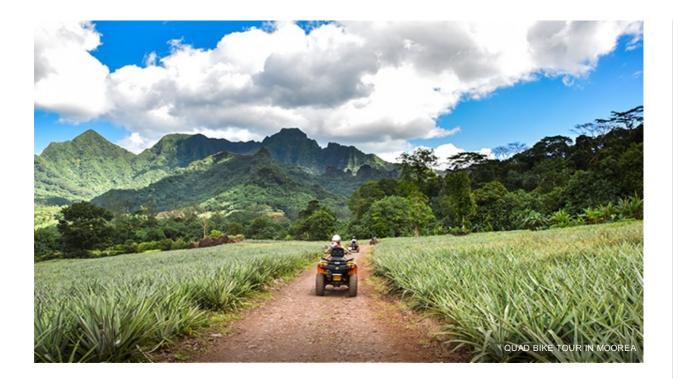

If you are feeling adventurous you may decide to navigate the roads of Moorea on an exciting **Quad Bike Guided Tour** which will take you to the top of Magic Mountain for a breathtaking scenic view of the island. (*Optional Activity Not Included*).