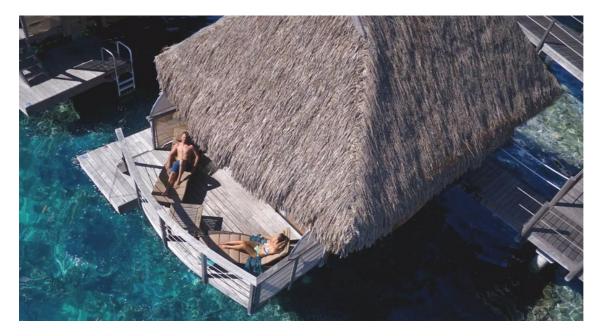

#### **Overwater Bungalow**

The **Overwater Bungalows** are equipped with a King size bed, a bathroom with bath or shower, a terrace to enjoy the sun and direct access to the lagoon. They enjoy mountain views and all have a small glass-bottomed table to observe the underwater flora and fauna directly from the bungalow.