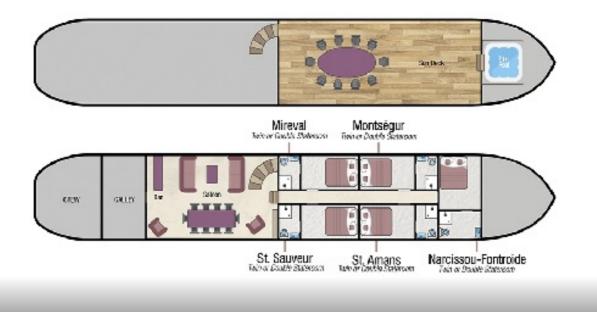

### **Deck** Hotel Barge Athos

### First Class | 10 Passengers | 5 Crew

- 99 Feet Long
- 5 Twin/Double Staterooms (93 102sq ft incl. en suite)
- · Air-Conditioned / Centrally Heated