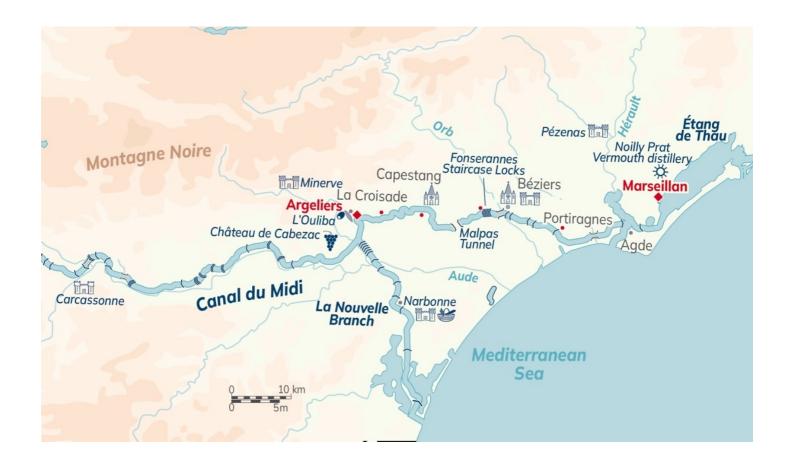

Cruise the scenic Canal du Midi, exploring Carcassonne, Minerve, Capestang, Narbonne and Portiragnes. Originally a sand, grain, and wine barge, Athos is now a charming hotel barge with a cosy saloon and spacious sundeck, perfect for relaxing with a book or cocktail. Stay in a stylish stateroom with a modern en suite shower and enjoy gourmet meals with fine wines. Cycle along the towpath, visit medieval towns, tour wineries and sample regional delicacies like L'Oulibo's organic olive oil. This cruise departs Sundays from Béziers, sailing from Argeliers to Marseillan.

# Beziers Argeliers

Guests are met in Béziers\* and transferred by private chauffeured minibus to Athos where a warm **welcome with champagne and Mediterranean canapés** awaits. Once you are settled into your cabin, you will be invited to your first 4-course dinner on board, prepared by the highly skilled chef.

# Argeliers La Croisade

Enjoy breakfast in a comfortable chair on the upper deck of the hotel barge, before we drive to the famous medieval double-

walled City of **Carcassone**. Your knowledgeable guide will provide a full tour of this historical place and ensure that you also have time to explore at your leisure.

### 3 La Croisade Capestang

After breakfast, enjoy a tasting at **L'Oulibo**, a cooperative olive oil press. After tasting those organic and wholesome olives accompanied by a glass of rosé, take a short drive up the **Gorge de la Cesse** and into the hilltop village of Minerve. Your guide will regale you with the harrowing tale of the Cathar siege launched at Minerve during the 13th century.

# 4 Capestang Fonserannes

After breakfast, take a trip to the weekly morning market in **Narbonne**. Even for non-shoppers, Narbonne offers much entertainment. Explore an excavated portion of the original Roman road, the Via Domitia, browse through the Roman Museum, discover the beauty of St. Juste Cathedral, tour the Archbishop's Palace, or simply relax at one of the many cafés.

### §6 Portiragnes Marseillan

This morning cruise through the Petite **Camargue**, passing pink flamingos, bee-eaters and Europe's largest mussel and oyster beds, as well as the unique 'round lock' at Agde. After lunch in Marseillan you will end a perfect day with a fascinating tour of the **Noilly Prat distellery** and, if you choose, a tasting before the **Captain's Farewell Dinner** on board.