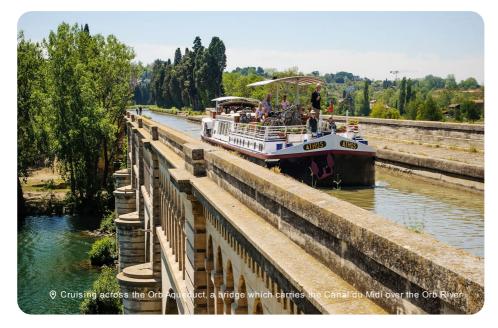

After lunch on board, we begin our negotiation of a 17th century feat of engineering, the **Fonserannes Staircase Locks**. Then traverse the 19th century aqueduct over the River Orb. The paved towpath and the many locks leading to our mooring make it an ideal afternoon for walking or bicycling alongside the barge. Dinner on board.